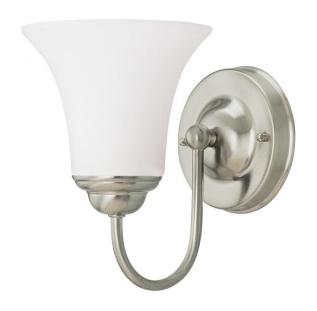

## NUVO 60/1832

Dupont - 1 Light Vanity with Satin White Glass

| Collection       | Dupont            |  |  |
|------------------|-------------------|--|--|
| Fixture Type     | Vanity & Wall     |  |  |
| Category         | Wall - Up or Down |  |  |
| Finish           | Brushed Nickel    |  |  |
| Style            | Transitional      |  |  |
| Number Of Lights | 1                 |  |  |
| Warranty         | 1 Year Limited    |  |  |