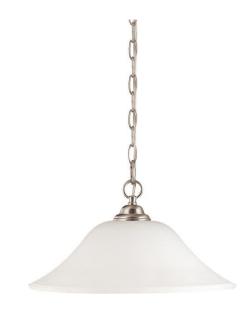

## NUVO 60/1829

Dupont - 1 Light 16" Hanging Dome with Satin White Glass

| Collection       | Dupont<br>Pendant |  |  |
|------------------|-------------------|--|--|
| Fixture Type     |                   |  |  |
| Category         | Hanging Dome      |  |  |
| Finish           | Brushed Nickel    |  |  |
| Style            | Transitional      |  |  |
| Number Of Lights | 1                 |  |  |
| Warranty         | 1 Year Limited    |  |  |