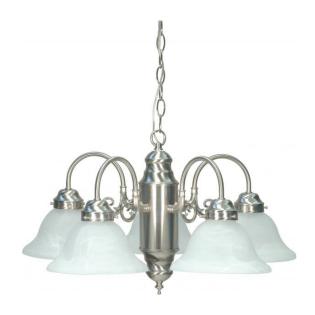

## NUVO 60/1290

5 Light Chandelier Brushed Nickel / Alabaster Glass

| Fixture Type     | Chandelier<br>Hanging |  |  |
|------------------|-----------------------|--|--|
| Category         |                       |  |  |
| Finish           | Brushed Nickel        |  |  |
| Style            | Traditional           |  |  |
| Number Of Lights | 1                     |  |  |
| Warranty         | 1 Year Limited        |  |  |

## **Product Specifications**

| Style       | Extends      | Width     | Height        | Package Weight | Glass Finish                |
|-------------|--------------|-----------|---------------|----------------|-----------------------------|
| Traditional | n/a          | 23.00     | 13.13         | 13.84          | Glass                       |
| Bulb Shape  | Bulb Type    | Bulb Base | Bulb Included | UPC            | Replaceable Light<br>Source |
| A19         | Incandescent | Medium    | 0             | *045923612909  | Yes                         |