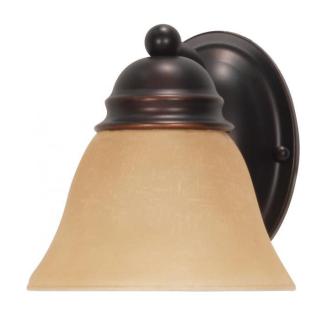

## NUVO 60/1269

Empire 1 Light 7" Vanity with Champagne Linen Washed Glass

| Collection       | Empire            |  |  |
|------------------|-------------------|--|--|
| Fixture Type     | Vanity & Wall     |  |  |
| Category         | Wall - Up or Down |  |  |
| Finish           | Mahogany Bronze   |  |  |
| Style            | Transitional      |  |  |
| Number Of Lights | 1                 |  |  |
| Warranty         | 1 Year Limited    |  |  |

## **Product Specifications**

| Style        | Extends      | Width     | Height        | Package Weight | Glass Finish                |
|--------------|--------------|-----------|---------------|----------------|-----------------------------|
| Transitional | n/a          | 6.25      | 6.50          | 1.93           | Glass                       |
| Bulb Shape   | Bulb Type    | Bulb Base | Bulb Included | UPC            | Replaceable Light<br>Source |
| A19          | Incandescent | Medium    | 0             | *045923612695  | Yes                         |