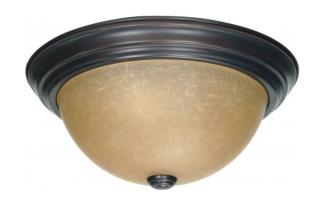

## NUVO 60/1256

2 Light 13" Flush Mount with Champagne Linen Washed Glass

| Fixture Type     | Close-to-Ceiling Flush Mahogany Bronze Transitional |  |  |
|------------------|-----------------------------------------------------|--|--|
| Category         |                                                     |  |  |
| Finish           |                                                     |  |  |
| Style            |                                                     |  |  |
| Number Of Lights | 2                                                   |  |  |
| Warranty         | 1 Year Limited                                      |  |  |

## **Product Specifications**

| Style        | Extends      | Width     | Height        | Package Weight | Glass Finish                |
|--------------|--------------|-----------|---------------|----------------|-----------------------------|
| Transitional | n/a          | 13.13     | 5.38          | 4.26           | Glass                       |
| Bulb Shape   | Bulb Type    | Bulb Base | Bulb Included | UPC            | Replaceable Light<br>Source |
| A19          | Incandescent | Medium    | 0             | *045923612565  | Yes                         |