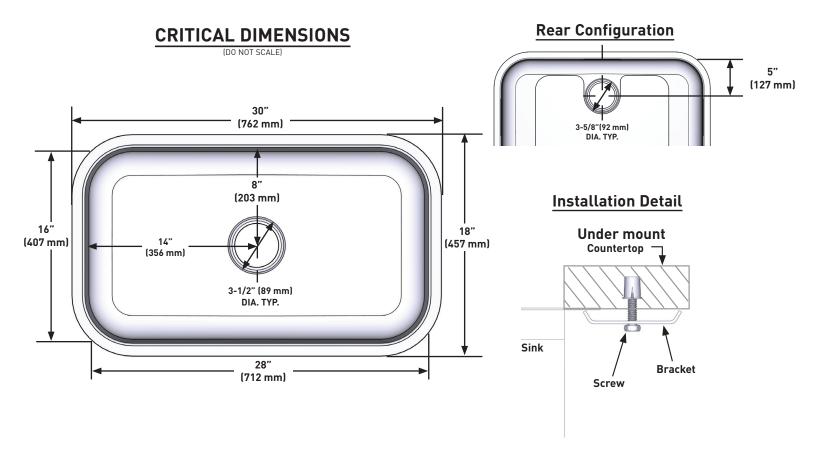

## SINK DIMENSIONS

Minimum Cabinet Size: 33"

Overall: 30" x 18" Bowl: 28" x 16" Drain Size: 3-1/2" Sink radius: R100

### **CUT OUT DIMENSIONS**

Cut out template included