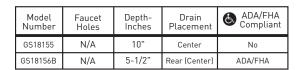

## SINK DIMENSIONS

Minimum Cabinet Size: 33"

Overall: 30" x 18" Bowl: 28" x 16" Drain Size: 3-1/2" Sink radius: R100

### **STANDARDS**

- Third party certified to meet ASME A112.19.3/CSA B45.4 and all applicable specifications referenced therein
- \*ADA/FHA Sink compliant to ADA (ICC A117.1) and FHA accessibility specifications when installed to these required standards. Always consult with your local building department for the specific installation requirements.