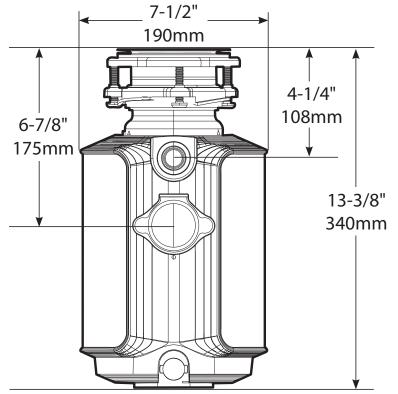

## **Critical Dimensions**

| Specification Detail         |                                                     |
|------------------------------|-----------------------------------------------------|
| Horsepower                   | 3/4 HP                                              |
| Feed Type                    | Continuous                                          |
| On/Off Controls              | Wall Switch                                         |
| Motor Type                   | Permanent Magnet Motor                              |
| RPM (Revolutions Per Minute) | 2700                                                |
| Weight                       | 10.25 lbs./ 4.65 kg                                 |
| Volts                        | 115                                                 |
| Hz/Amps                      | 60/4.5                                              |
| Drain Connection Size        | 1 ½"/ 38mm                                          |
| Dishwasher Connection Size   | 7/8"/ 22mm                                          |
| Maximum Sink Thickness       | 1/2"/ 13mm                                          |
| Sink Drain Flange Finish     | Polished Stainless Steel                            |
| Grind Component Material     | Galvanized Steel                                    |
| Grind Chamber Material       | Corrosion Proof Glass Filled Polyester and<br>Nylon |