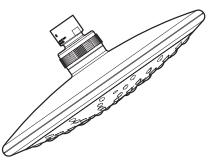

# Single Function Rainfall Showerhead

## Models: 6345 series

#### DESCRIPTION

- Various finishes identified by suffix
- Nonmetallic spray face and shell
- Brass swivel ball assembly