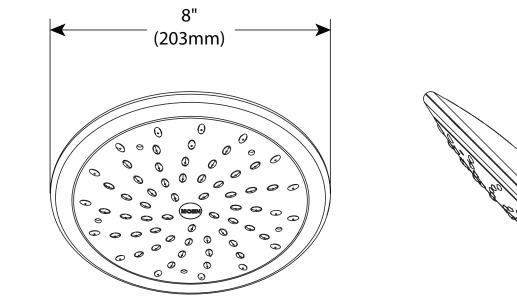

bly

#### **OPERATION**

Single function

#### **FLOW**

• EP suffix models are limited to 2.0 gpm (7.6 L/min) max for products manufactured prior to June 30, 2018. EP suffix models manufactured after June 30, 2018 are limited to 1.75 gpm (6.7 L/min) max.

#### **STANDARDS**

- Third party certified to meet ASME A112.18.1/ CSA B125.1 and all applicable requirements referenced therein
- Third party certified to Watersense®

## WARRANTY

- Lifetime limited warranty against leaks, drips and finish defects to the original homeowner
- 10 year limited warranty when used in a multifamily installation
- 5 year limited warranty when used in a commercial installation
- Visit www.moen.com/support for complete details and limitations



# Single Function Rainfall Showerhead

## Models: 6345 series





# **CRITICAL DIMENSIONS**

(DO NOT SCALE)

2/20/2018 tclessed 00