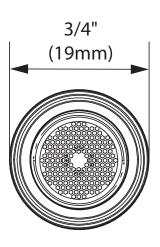

# **MOEN**<sup>®</sup>

## **Specifications**

#### **DESCRIPTION**

- Metallic construction with various finishes identified by suffix
- Threaded connection
- Continuous temperature 120 degrees F Max
- Continuous pressure 90 psi Max

#### **FLOW**

- 1.2 gpm (4.5 L/min.) Max.
- Aerated flow

#### **WARRANTY**

· Warranted for 1 year against material or manufacturing defects



Aerator and Shell Kit 1.2 gpm (4.5 L/min)

Model: 194994

#### **Used with Models:**

**Rizon -** T6920 series **Rizon -** 6900 series

Eva - T6420 series

**Eva** - 6410 series





### **CRITICAL DIMENSIONS**

(DO NOT SCALE)

www.moen.com