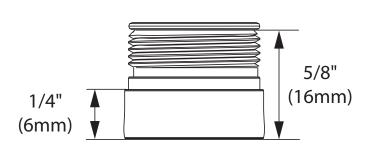

# **MOEN**<sup>®</sup>

## **Specifications**

#### **DESCRIPTION**

- Metallic construction with various finishes identified by suffix
- Threaded connection
- Continuous temperature 120 degrees F Max
- Continuous pressure 90 psi Max

#### **FLOW**

- 1.2 gpm (4.5 L/min.) Max.
- Aerated flow

#### **WARRANTY**

· Warranted for 1 year against material or manufacturing defects



Aerator and Shell Kit 1.2 gpm (4.5 L/min)

Model: 194994

#### **Used with Models:**

**Rizon -** T6920 series **Rizon -** 6900 series

Eva - T6420 series

**Eva** - 6410 series





### **CRITICAL DIMENSIONS**

(DO NOT SCALE)

www.moen.com