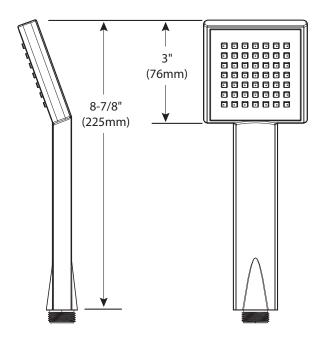

# **MOEN**<sup>®</sup>

## Specifications

## **DESCRIPTION**

- Non-metallic construction with various finishes identified by suffix
- Double check valve in handle

## **OPERATION**

• Single function, full spray

• Limited to 1.75 gpm (6.7 L/min) max.

## **STANDARDS**

• Third party certified to WaterSense®, ASME A112.18.1/CSA B-125.1 and all applicable specifications referenced therein

### **WARRANTY**

- Lifetime limited warranty against leaks, drips and finish defects to the original homeowner
- 10 year limited warranty when used in a multifamily installation
- 5 year limited warranty when used in a commercial installation Visit www.moen.com/support for complete details and limitations



**HAND SHOWER** 

Models: 176257 series





## CRITICAL DIMENSIONS (DO NOT SCALE)