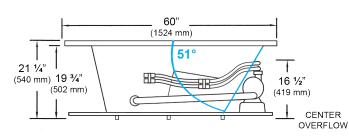

## NOTES:

- Pump locations shown for clarity. Specify when ordering STD Standard or ALT Alternate.
- 2. Required pump motor access is 20" W x 15" H.
- 3. Measurements may vary 1/4" (+/-)
- 4. If a factory installed nailing flange is added to a unit, add 1/8" to each side flanged.
- 5. Removable apron is not available for this unit.
- 6. These dimensions are nominal and subject to change without notice.

| SPECIFICATIONS             |                                                                                                           |                            |                                               |
|----------------------------|-----------------------------------------------------------------------------------------------------------|----------------------------|-----------------------------------------------|
| Specification              | Description                                                                                               | Specification              | Description                                   |
| Material                   | Acrylic, fiberglass reinforced                                                                            | Warranty                   | Limited Ten Year                              |
| Construction               | Self-contained, pre-plumbed whirlpool bath system mounted on a pre-leveled base                           | Water Capacity             | 60 gal. (min)<br>85 gal. (max)                |
| Number of Jets             | 10                                                                                                        | Shipping Weight            | Whirlpool - 155 lbs                           |
| Floor Loading Weight       | 47 lbs. / sq.ft.                                                                                          |                            | Bathtub - 135 lbs                             |
| ESSENTIALS PACKAGE         |                                                                                                           | COMFORT PACKAGE            |                                               |
| Pump Motor                 | Single speed induction pump, 9 AMP                                                                        | Pump Motor                 | Variable speed induction pump, 9 AMP          |
| On/Off Control             | One button on/off electronic keypad                                                                       | On/Off Control             | Multi-function electronic keypad              |
| Electrical<br>Requirements | One 120V, 20 amp GFCI dedicated circuit.<br>Optional heater: separate 120 V, 20 amp<br>dedicated circuit. | Electrical<br>Requirements | Two separate 120 V, 20 amp dedicated circuits |