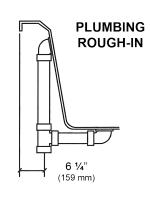

## NOTES:

- Pump locations shown for clarity. Specify when ordering STD Standard or ALT Alternate.
- 2. Required pump motor access is 20" W x 15" H.
- 3. Measurements may vary 1/4" (+/-)
- 4. If a factory installed nailing flange is added to a unit, add 1/8" to each side flanged.
- 5. Removable apron is not available for this unit.
- 6. These dimensions are nominal and subject to change without notice.