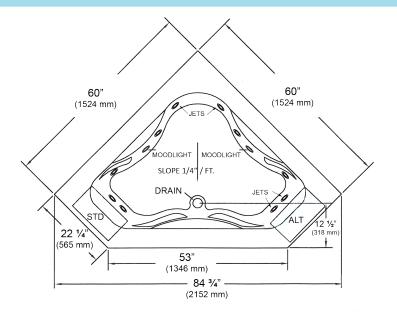

## NOTES:

- Pump locations shown for clarity. Specify when ordering STD Standard or ALT Alternate.
- 2. Required pump motor access is 20" W x 15" H.
- 3. Measurements may vary 1/4" (+/-)
- 4. If a factory installed nailing flange is added to a unit, add 1/8" to each side flanged.
- 5. Removable apron is not available for this unit.
- 6. These dimensions are nominal and subject to change without notice.

| SPECIFICATIONS             |                                                                                                           |                            |                                               |
|----------------------------|-----------------------------------------------------------------------------------------------------------|----------------------------|-----------------------------------------------|
| Specification              | Description                                                                                               | Specification              | Description                                   |
| Material                   | Acrylic, fiberglass reinforced                                                                            | Warranty                   | Limited Ten Year                              |
| Construction               | Self-contained, pre-plumbed whirlpool bath system mounted on a pre-leveled base                           | Water Capacity             | 60 gal. (min)<br>85 gal. (max)                |
| Number of Jets             | 10                                                                                                        | Shipping Weight            | Whirlpool - 155 lbs                           |
| Floor Loading Weight       | 47 lbs. / sq.ft.                                                                                          |                            | Bathtub - 135 lbs                             |
| ESSENTIALS PACKAGE         |                                                                                                           | COMFORT PACKAGE            |                                               |
| Pump Motor                 | Single speed induction pump, 9 AMP                                                                        | Pump Motor                 | Variable speed induction pump, 9 AMP          |
| On/Off Control             | One button on/off electronic keypad                                                                       | On/Off Control             | Multi-function electronic keypad              |
| Electrical<br>Requirements | One 120V, 20 amp GFCI dedicated circuit.<br>Optional heater: separate 120 V, 20 amp<br>dedicated circuit. | Electrical<br>Requirements | Two separate 120 V, 20 amp dedicated circuits |