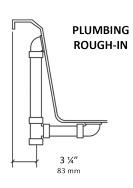

| SPECIFICATIONS             |                                                                                                     |                            |                                               |
|----------------------------|-----------------------------------------------------------------------------------------------------|----------------------------|-----------------------------------------------|
| Specification              | Description                                                                                         | Specification              | Description                                   |
| Material                   | Acrylic, fiberglass reinforced                                                                      | Warranty                   | Limited Ten Year                              |
| Construction               | Self-contained, pre-plumbed whirlpool bath system mounted on a pre-leveled base                     | Water Capacity             | 70 gal. (min)<br>55 gal. (max)                |
| Number of Jets             | 14                                                                                                  | Shipping Weight            | Whirlpool - 175 lbs                           |
| Floor Loading Weight       | 47 lbs. / sq.ft.                                                                                    |                            | Bathtub - 140 lbs                             |
| ESSENTIALS PACKAGE         |                                                                                                     | COMFORT PACKAGE            |                                               |
| Pump Motor                 | Single speed induction pump, 9 AMP                                                                  | Pump Motor                 | Variable speed induction pump, 9 AMP          |
| On/Off Control             | One button on/off electronic keypad                                                                 | On/Off Control             | Multi-function electronic keypad              |
| Electrical<br>Requirements | One 120V, 20 amp GFCI dedicated circuit. Optional heater: separate 120 V, 20 amp dedicated circuit. | Electrical<br>Requirements | Two separate 120 V, 20 amp dedicated circuits |