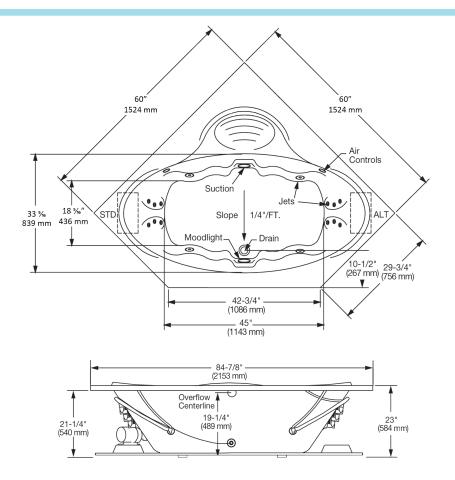

## Covington™ C 60" x 60" x 23" Swirl-way® Whirlpool and Bathtub

## NOTES:

- 1. Pump locations are shown for clarity.
- 2. Required pump motor access is 20" W x 15" H.
- 3. Measurements may vary 1/4" (+/-)
- 4. Nailing flanges and removable aprons are not available for this unit.
- 5. These dimensions are nominal and subject to change without notice.

| SPECIFICATIONS             |                                                                                                     |                            |                                               |
|----------------------------|-----------------------------------------------------------------------------------------------------|----------------------------|-----------------------------------------------|
| Specification              | Description                                                                                         | Specification              | Description                                   |
| Material                   | Acrylic, fiberglass reinforced                                                                      | Warranty                   | Limited Ten Year                              |
| Construction               | Self-contained, pre-plumbed whirlpool bath system mounted on a pre-leveled base                     | Water Capacity             | 70 gal. (min)<br>55 gal. (max)                |
| Number of Jets             | 14                                                                                                  | Shipping Weight            | Whirlpool - 175 lbs                           |
| Floor Loading Weight       | 47 lbs. / sq.ft.                                                                                    |                            | Bathtub - 140 lbs                             |
| ESSENTIALS PACKAGE         |                                                                                                     | COMFORT PACKAGE            |                                               |
| Pump Motor                 | Single speed induction pump, 9 AMP                                                                  | Pump Motor                 | Variable speed induction pump, 9 AMP          |
| On/Off Control             | One button on/off electronic keypad                                                                 | On/Off Control             | Multi-function electronic keypad              |
| Electrical<br>Requirements | One 120V, 20 amp GFCI dedicated circuit. Optional heater: separate 120 V, 20 amp dedicated circuit. | Electrical<br>Requirements | Two separate 120 V, 20 amp dedicated circuits |