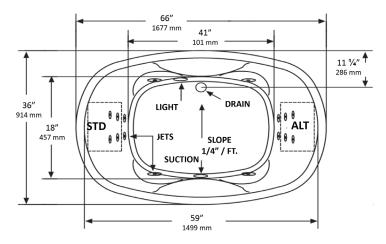

## NOTES:

- Pump locations shown for clarity. Specify when ordering STD Standard or ALT Alternate.
- 2. Required pump motor access is 20" W x 15" H.
- 3. Measurements may vary 1/4" (+/-)
- 4. Removable apron is not available for this unit.
- 5. These dimensions are nominal and subject to change without notice.