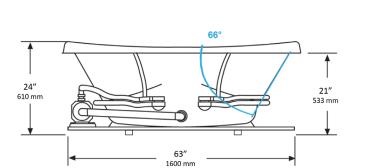

## Essence<sup>™</sup> 3666 66" x 36" x 24" Swirl-way<sup>®</sup> Whirlpool and Bathtub

## NOTES:

- Pump locations shown for clarity. Specify when ordering STD Standard or ALT Alternate.
- 2. Required pump motor access is 20" W x 15" H.
- 3. Measurements may vary 1/4" (+/-)
- 4. Removable apron is not available for this unit.
- 5. These dimensions are nominal and subject to change without notice.