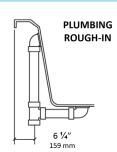

## NOTES:

- Pump locations shown for clarity. Specify when ordering STD Standard or ALT Alternate.
- 2. Required pump motor access is 20" W x 15" H.
- 3. Measurements may vary 1/4" (+/-)
- 4. Removable apron is not available for this unit.
- 5. These dimensions are nominal and subject to change without notice.