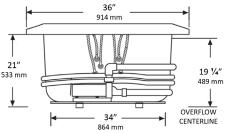

## Essence<sup>™</sup> 3666 66" x 36" x 24" Swirl-way<sup>®</sup> Whirlpool and Bathtub

## NOTES:

- Pump locations shown for clarity. Specify when ordering STD Standard or ALT Alternate.
- 2. Required pump motor access is 20" W x 15" H.
- 3. Measurements may vary 1/4" (+/-)
- 4. Removable apron is not available for this unit.
- 5. These dimensions are nominal and subject to change without notice.