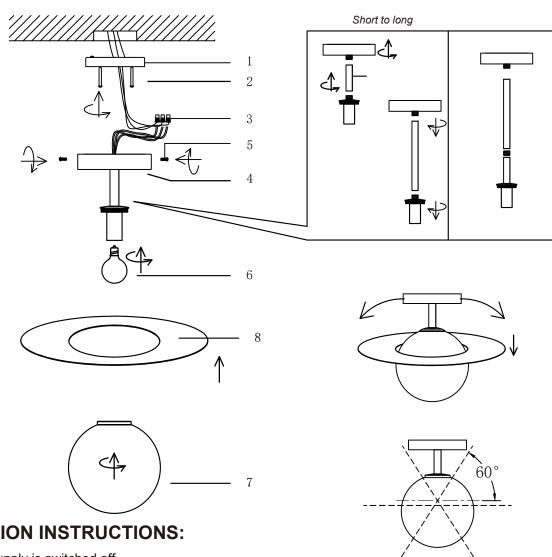

## **INSTALLATION INSTRUCTIONS:**

- . Ensure main supply is switched off.
- · Insert masonry plugs into mounting surface.
- Fit mounting bracket(1) onto mounting surface with screws (2).
- Connect wires (3) according to color (White to White, Black to Black). Connect all earth lug together onto the crossbar with green screw to tight.
- Fit ceiling plate(4) onto mounting bracket with nuts (5).
- Install lamps(6) firmly into lampholders.
- Fit lamp shade(7) (8) onto lampholder.
- Reconnect power.