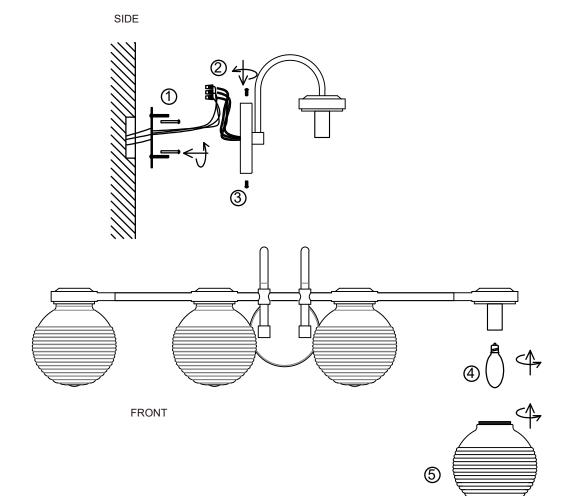

## **INSTALLATION INSTRUCTIONS:**

- Ensure main supply is switched off.
- Fit mounting bracket onto mounting surface with screws (1).
- Connect wires (2) according to color (White to White, Black to Black). Connect all earth lug together onto the crossbar with green screw to tight.
- Fit lamp body onto mounting bracket with nuts (3).
- Install the lamps.
- Fit lamp shade onto lamp holder.
- Reconnect power