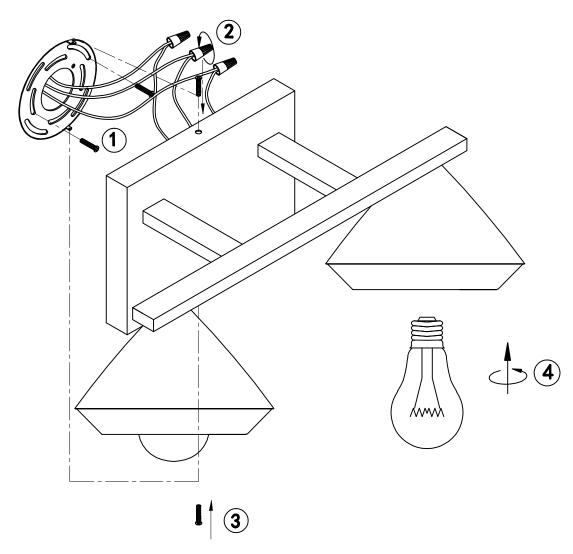

## **INSTALLATION INSTRUCTIONS:**

- Ensure main supply is switched off.
- Fit mounting bracket onto mounting surface with screws (1).
- Connect wires (2) according to color (White to White, Black to Black). Connect all earth lug together onto the crossbar with green screw to tight.
- Fit lamp body onto mounting bracket with nuts (3).
- Install the lamps.
- · Reconnect power