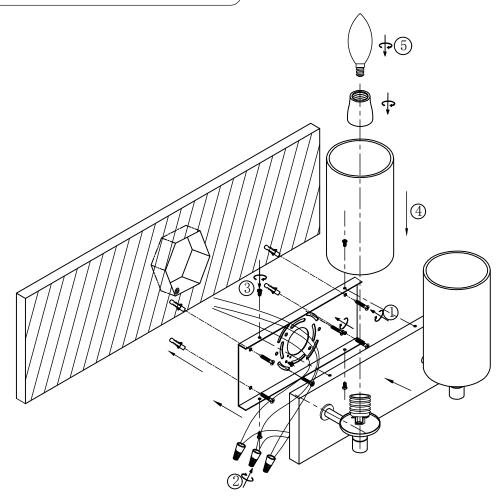

## **INSTALLATION INSTRUCTIONS:**

- Ensure main supply is switched off.
- Fit mounting bracket onto mounting surface with self-tapping screws (1).
- Connect wires (2) according to color (White to White, Black to Black). Connect all earth lug together onto the crossbar with green screw to tight.
- Fit lamp body onto mounting bracket with nuts (3).
- Fit lamp shade onto lamp holder(4).
- Install lamps(5) firmly into lampholders.
- Reconnect power