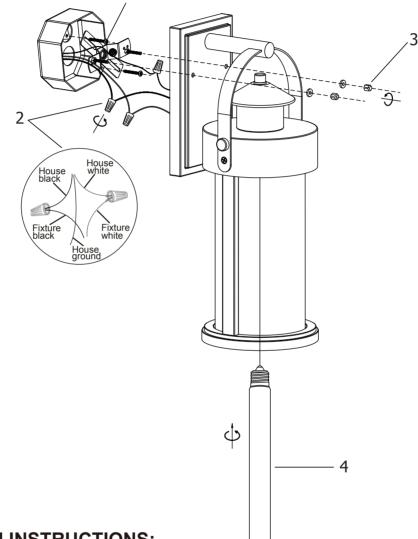

## INSTALLATION INSTRUCTIONS:

- · Ensure main supply is switched off.
- Fit mounting bracket onto outlet box with machine screws (1)
- Connect wires according to colour (White to White, Black to Black). Connect all earth plug together onto the crossbar with green screw to tight (2)
- Fit the plate onto mounting bracket with flat screw (3)
- Install lamps firmly into lampholders (4) E26 Medium Base 60W (bulb not included)
- Reconnect power.