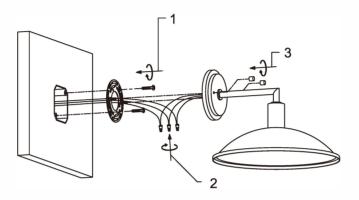

THIS LUMINAIRE MUST BE MOUNTED OR SUPPORTED IN A JUNCTION BOX CE LUMINAIRE DOIT ÊTRE MONTÉ OU SUPPORTÉ DANS UNE BOÎTE DE JONCTION

- · Ensure main supply is switched off
- Use machine screws to fix the mounting bracket onto junction box (1)
- Connect wires according to colour (White to White, Black to Black), connect all earth lug together onto the crossbar with green screw to tight (2)
- Use finials to fix the canopy onto mounting bracket (3)
- Use a good quality waterproof caulk or silicone sealant (not included) to seal the gap between the ceiling & canopy (4)
- Install lamp (5)
- · Reconnect power.
- Lamping: E26 Medium base 60W Max (bulb not included)