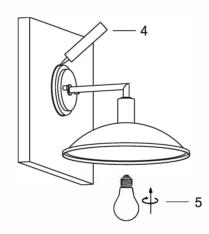

THIS LUMINAIRE MUST BE MOUNTED OR SUPPORTED IN A JUNCTION BOX CE LUMINAIRE DOIT ÊTRE MONTÉ OU SUPPORTÉ DANS UNE BOÎTE DE JONCTION

- · Ensure main supply is switched off
- Use machine screws to fix the mounting bracket onto junction box (1)
- Connect wires according to colour (White to White, Black to Black), connect all earth lug together onto the crossbar with green screw to tight (2)
- Use finials to fix the canopy onto mounting bracket (3)
- Use a good quality waterproof caulk or silicone sealant (not included) to seal the gap between the ceiling & canopy (4)
- Install lamp (5)
- · Reconnect power.
- Lamping: E26 Medium base 60W Max (bulb not included)