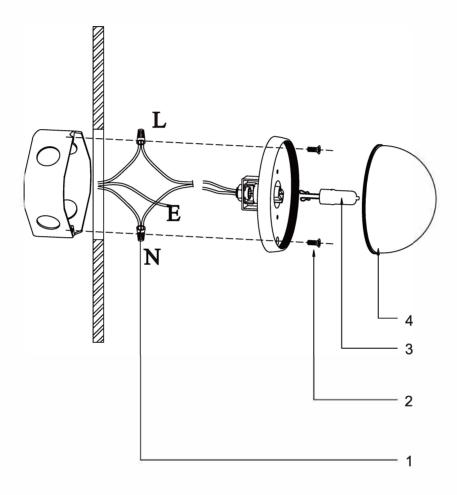

THIS LUMINAIRE MUST BE MOUNTED OR SUPPORTED IN A JUNCTION BOX CE LUMINAIRE DOIT ÊTRE MONTÉ OU SUPPORTÉ DANS UNE BOÎTE DE JONCTION

- · Ensure main supply is switched off.
- Connect wires according to colour (White to White, Black to Black), connect all earth lug together onto the crossbar with green screw to tight (1)
- Use M4 screws to fix the canopy & body onto junction box (2)
- Install lamp (3)
- Install glass shade (4)
- · Reconnect power.
- · Lamping: G9 LED 10W Max (bulb not included)