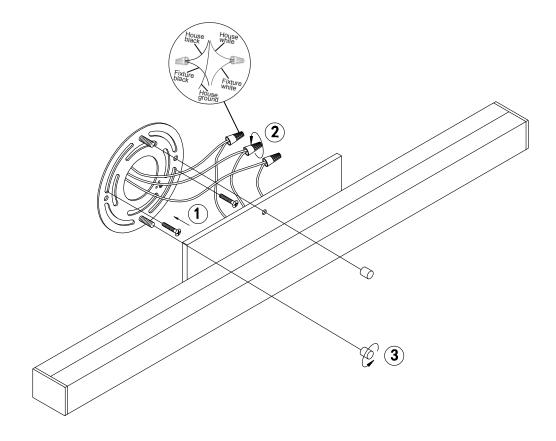

THIS LUMINAIRE MUST BE MOUNTED OR SUPPORTED INDEPENDENTLY OF AN OUTLET BOX

CE LUMINAIRE NE DOIT PAS ETRE MONTE SUR UNE BOITE DE SORTIE NI SUPPORTE PAR UNE TELLE BOITE

- 1 Ensure main supply is switched off.
- 2 Fit mounting bracket onto mounting surface with self-tapping screws (1).
- 3 Connect wires (2) according to color (White to White, Black to Black). Connect all earth plug together onto the crossbar with green screw to tight.
- 4 Fit wall plate onto mounting bracket with nuts (3).
- **5** Reconnect power.