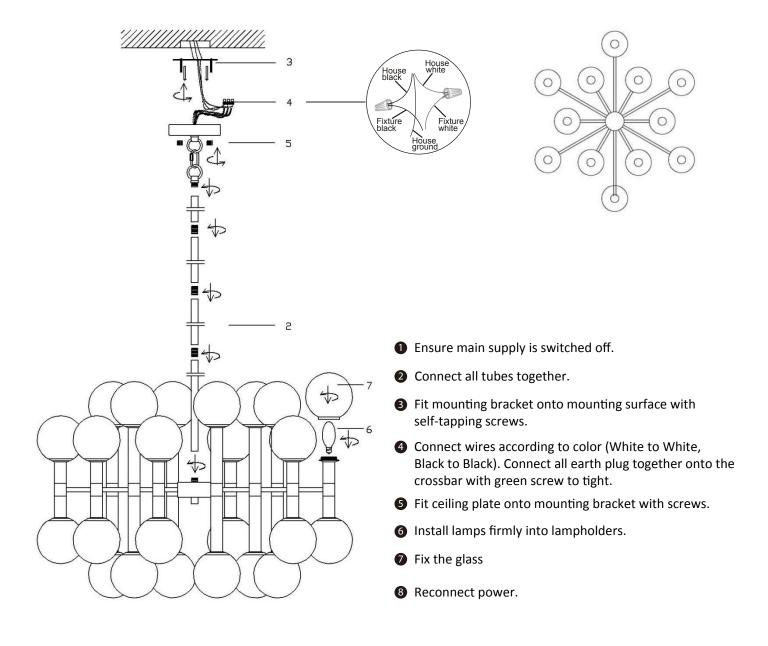

## START FROM HERE

- Make sure power is completely off at the fuse box.
- Have your fixture installed by a qualified licensed electrician
- Prepare everything in clear area.
- Wear gloves at all times during this installation.
- · Read instructions carefully before you start assembly.
- Keep this instruction sheet for future reference.
  Technical Support: 1-844-628-8368

## Please Note:

- All Matteo Lighting fixtures come with pre-wired module(s).
- Unless instructed to do so, please do not touch any part of the module(s) as any unnecessary contact with the module could cause permanent damage.

THIS LUMINAIRE MUST BE MOUNTED OR SUPPORTED INDEPENDENTLY OF AN OUTLET BOX

CE LUMINAIRE NE DOIT PAS ETRE MONTE SUR UNE BOITE DE SORTIE NI SUPPORTE PAR UNE TELLE BOITE