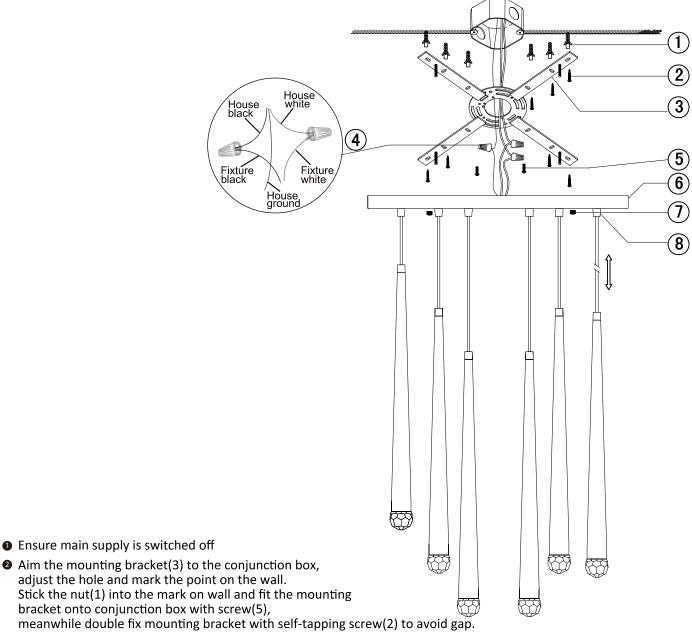

THIS LUMINAIRE MUST BE MOUNTED OR SUPPORTED INDEPENDENTLY OF AN OUTLET BOX

CE LUMINAIRE NE DOIT PAS ETRE MONTE SUR UNE BOITE DE SORTIE NI SUPPORTE PAR UNE TELLE BOITE

R

- **③** Unscrew metal part(8) to make the wire length adjustable.
- 4 Connect wires(4) according to color (White to White, Black to Black). Connect all earth plug together onto the crossbar with green screw to tight.
- S Fit ceiling plate (6) onto mounting surface with nuts (7).
- 6 Reconnect power