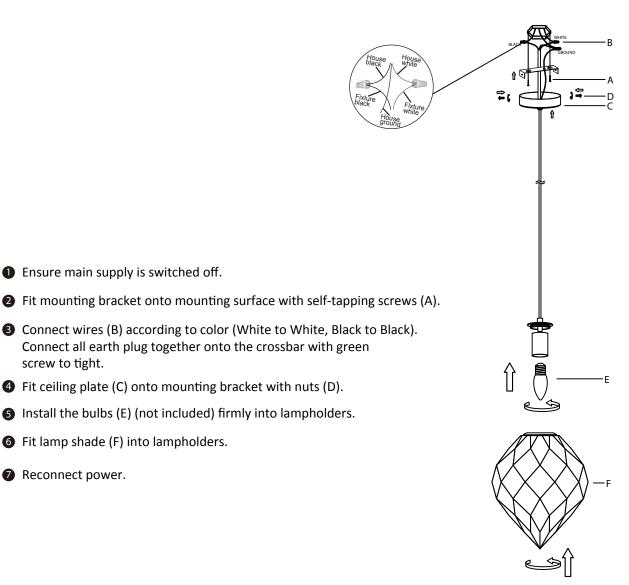

LATION INSTRUCTIONS SHEET

## START FROM HERE

- Make sure power is completely off at the fuse box.Have your fixture installed by a qualified licensed
- electrician
- Prepare everything in clear area.
- Wear gloves at all times during this installation.
- Read instructions carefully before you start assembly.
- Keep this instruction sheet for future reference. **Technical Support:**1-844-628-8368

## Please Note:

• All Matteo Lighting fixtures come with pre-wired module(s).

• Unless instructed to do so, please do not touch any part of the module(s) as any unnecessary contact with the module could cause permanent damage.

THIS LUMINAIRE MUST BE MOUNTED OR SUPPORTED INDEPENDENTLY OF AN OUTLET BOX

CE LUMINAIRE NE DOIT PAS ETRE MONTE SUR UNE BOITE DE SORTIE NI SUPPORTE PAR UNE TELLE BOITE



## WARNING:

This fitting must be earthed. Disconnect power and allow fitting to cool down before cleaning or changing the lamp.