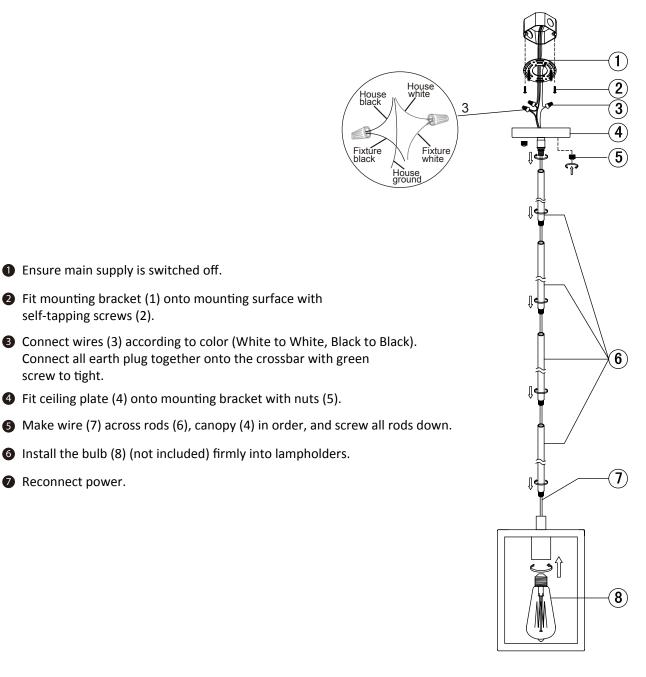

Ensure main supply is switched off.

self-tapping screws (2).

screw to tight.

Reconnect power.

2 Fit mounting bracket (1) onto mounting surface with