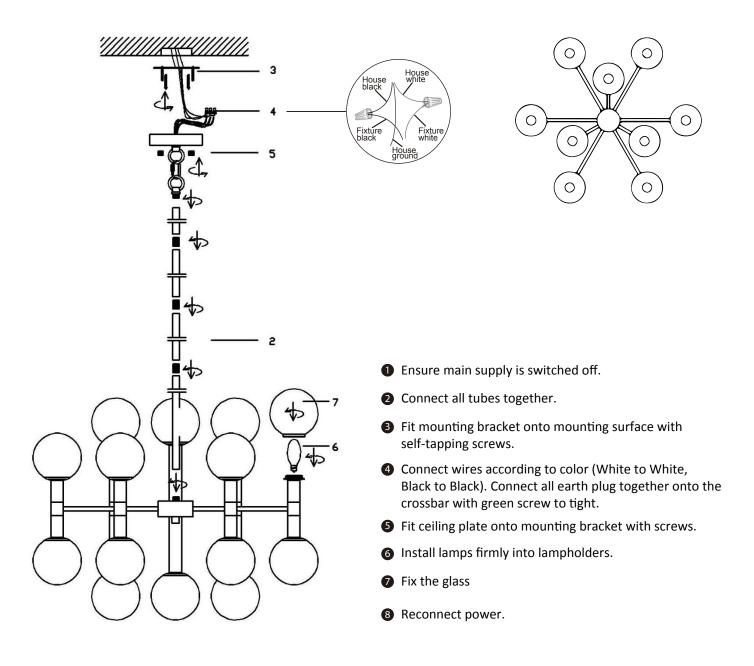

## START FROM HERE

- Make sure power is completely off at the fuse box.
- Have your fixture installed by a qualified licensed electrician
- Prepare everything in clear area.
- Wear gloves at all times during this installation.
- Read instructions carefully before you start assembly.
- Keep this instruction sheet for future reference.
  Technical Support:1-844-628-8368

## Please Note:

- All Matteo Lighting fixtures come with pre-wired module(s).
- Unless instructed to do so, please do not touch any part of the module(s) as any unnecessary contact with the module could cause permanent damage.