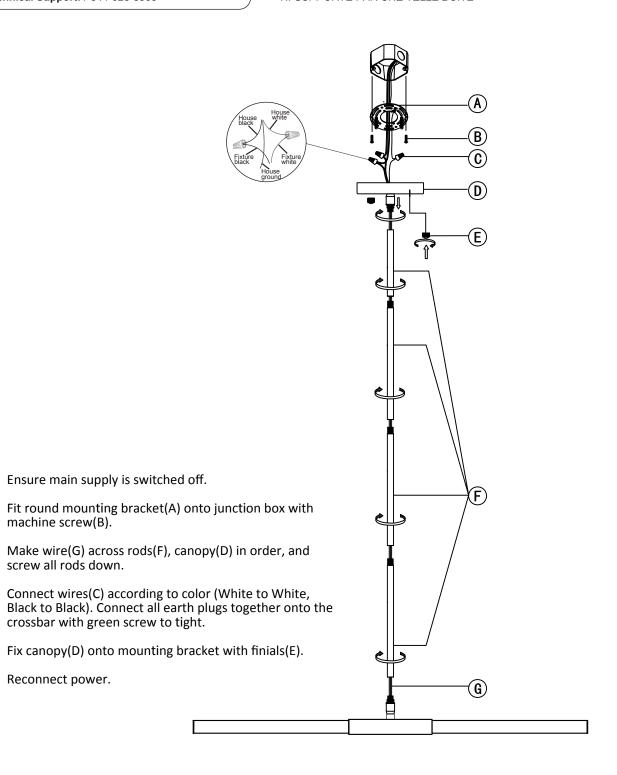

## START FROM HERE

- Make sure power is completely off at the fuse box.
- Have your fixture installed by a qualified licensed electrician
- Prepare everything in clear area.
- Wear gloves at all times during this installation.
- Read instructions carefully before you start assembly.
- Keep this instruction sheet for future reference.
  Technical Support: 1-844-628-8368