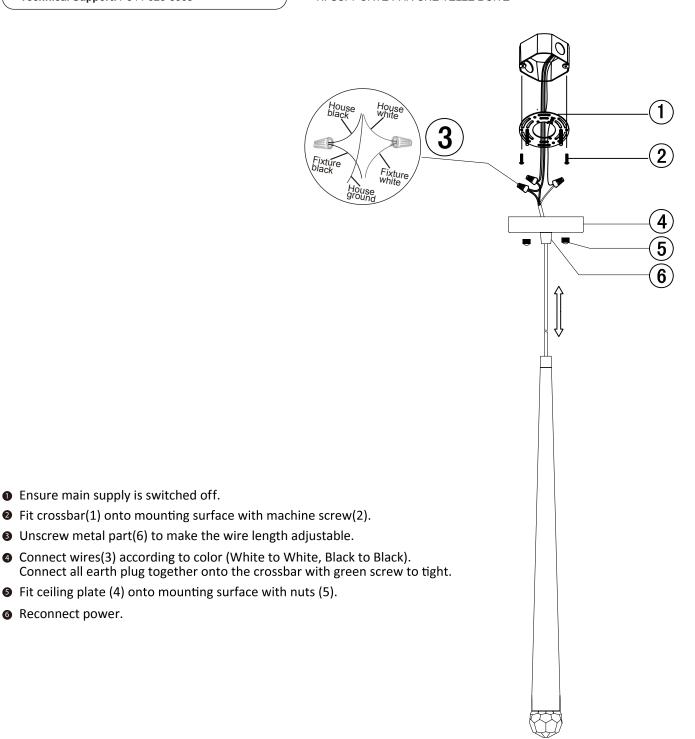

THIS LUMINAIRE MUST BE MOUNTED OR SUPPORTED INDEPENDENTLY OF AN OUTLET BOX

CE LUMINAIRE NE DOIT PAS ETRE MONTE SUR UNE BOITE DE SORTIE NI SUPPORTE PAR UNE TELLE BOITE

• Ensure main supply is switched off.

6 Reconnect power.