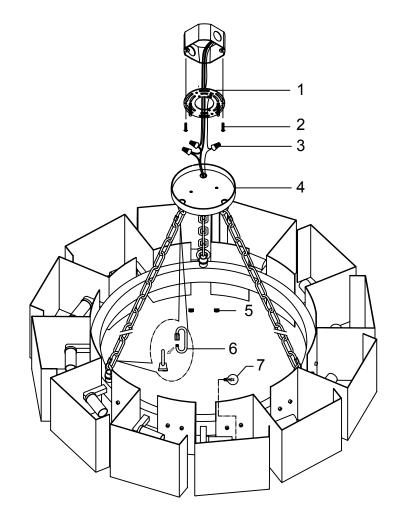

THIS LUMINAIRE MUST BE MOUNTED OR SUPPORTED INDEPENDENTLY OF AN OUTLET BOX

CE LUMINAIRE NE DOIT PAS ETRE MONTE SUR UNE BOITE DE SORTIE NI SUPPORTE PAR UNE TELLE BOITE

- Ensure main supply is switched off.
- Pit mounting bracket(2) onto conjunction box with machine screw(3).
- S Connect chain and lock catch(6), and pull out the extra wire from canopy.
- Connect wires according to color (White to White, Black to Black). Connect all earth plug together onto the crossbar with green screw to tight(1).
- **5** Fit the canopy(4) onto mounting bracket with screw(5).
- 6 Install the lamps(7) firmly into lampholder.
- 7 Reconnect power.