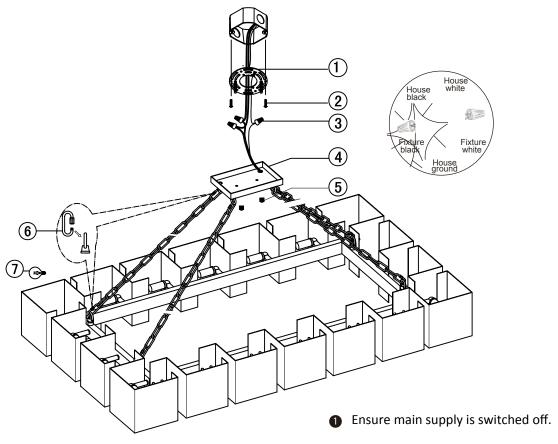

THIS LUMINAIRE MUST BE MOUNTED OR SUPPORTED INDEPENDENTLY OF AN OUTLET BOX

CE LUMINAIRE NE DOIT PAS ETRE MONTE SUR UNE BOITE DE SORTIE NI SUPPORTE PAR UNE TELLE BOITE

- 2 Fit the mounting bracket(1) onto conjunction box with machine screw(2).
- 3 Connect chain and lock catch(6), and pull out the extra wire from canopy.
- 4 Connect wires according to color (White to White, Black to Black). Connect all earth plug together onto the crossbar with green screw to tight(3).
- 5 Fit the canopy(4) onto mounting bracket with finials(5)
- **6** Install the lamps(7) firmly into lampholder.
- Reconnect power.