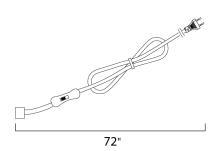

#### PRODUCT DESCRIPTION

CounterMax MXInterLink5 is a group of accessories designed to make installation quicker, easier and more flexible for its compatible CounterMax undercabinet products.



## **MEASUREMENTS**

DIMENSION : 72" L HANGING WEIGHT : 0.14 lb

## LAMPING

**LUMENS** : 0 Rated

BULB DIMMABLE

#### **FINISHES OPTION**



White

## MATERIAL

Copper, Plastic

#### **RATINGS**

Dry Location



# **ADDITIONAL**

OPERATING TEMPERATURE: -20°C (-4°F), 40°C (104°F)

Always consult a qualified electrician before installing any lighting product.



253 NORTH VINELAND AVE I CITY OF INDUSTRY, CA 91746

### **EASTERN DISTRIBUTION CENTER**

4200 SHIRLEY DR. I ATLANTA, GA 30336

P. 626.956.4200 | F. 626.956.4225 | maximlighting.com