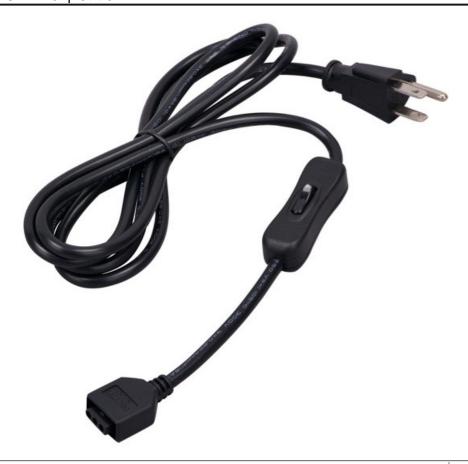

#### PRODUCT DESCRIPTION

CounterMax MXInterLink5 is a group of accessories designed to make installation quicker, easier and more flexible for its compatible CounterMax undercabinet products.

## **MEASUREMENTS**

DIMENSION : 72" L HANGING WEIGHT : 0.14 lb