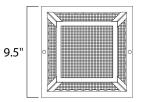

| MEASUREMENTS |
|--------------|
|--------------|

DIMENSION

LUMENS

BULB

: 9.5" L x 9.5" W x 5" H HANGING WEIGHT : 3.33 lb