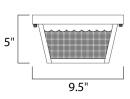

| MEASUREMENTS |
|--------------|
|--------------|

DIMENSION

LUMENS

BULB

: 9.5" L x 9.5" W x 5" H HANGING WEIGHT : 3.33 lb