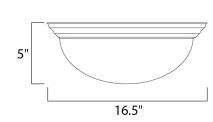

#### PRODUCT DESCRIPTION

Maxim Lighting's commitment to both the residential lighting and the home building industries will assure you a product line focused on your lighting needs. With Maxim Lighting you will find quality product that is well designed, well priced and readily available.



### **MEASUREMENTS**

DIMENSION : 16.5" W x 5" H HANGING WEIGHT : 4.85 lb

#### LAMPING

INPUT VOLTAGE : 120V

**LUMENS** : 2,016 Rated

**BULB** : 3 x 60W Incandescent E26 Medium, 180W Total

BULB INCLUDED : (Not Included)

DIMMABLE : Yes

#### **FINISHES OPTION**



Country Stone







Textured White

# **GLASS**

Marble MR

#### MATERIAL

Glass + Steel

## **RATINGS**

cETLus Damp Location







### **ADDITIONAL**

RATED LIFE 2500 Hours OPERATING TEMPERATURE: -20°C (-4°F), 40°C (104°F)

Always consult a qualified electrician before installing any lighting product.



# **WESTERN DISTRIBUTION CENTER (HEADQUARTER)**253 NORTH VINELAND AVE I CITY OF INDUSTRY, CA 91746

**EASTERN DISTRIBUTION CENTER** 4200 SHIRLEY DR. I ATLANTA, GA 30336

**P**. 626.956.4200 | **F**. 626.956.4225 | maxim