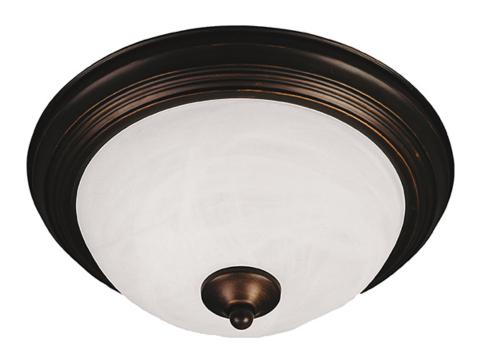

#### PRODUCT DESCRIPTION

Maxim Lighting's commitment to both the residential lighting and the home building industries will assure you a product line focused on your lighting needs. With Maxim Lighting you will find quality product that is well designed, well priced and readily a

#### LAMPING

INPUT VOLTAGE : 120V

**LUMENS** : 2,016 Rated

**BULB** : 3 x 60W Incandescent E26 Medium , 180W Total

BULB INCLUDED : (Not Included)

DIMMABLE : Yes

### **GLASS**

Marble MR

#### MATERIAL

Glass + Steel

#### **RATINGS**

cETLus Damp Location