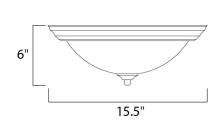

#### **MEASUREMENTS**

**DIMENSION** : 15.5" W x 6" H MAX OAH : 6" OAH HANGING WEIGHT : 3.87 lb