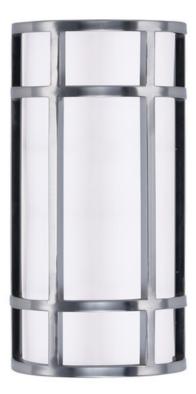

## PRODUCT DESCRIPTION

Crafted of 304 Grade Stainless steel and UV stabilized acrylic, Moon Ray offers a classic design thoughtfully engineered to withstand commercial uses indoors and outdoors. Advanced LED technology delivers high light output.

### **FINISHES OPTION**

**GLASS** 

White WT

MATERIAL

Stainless Steel + Acrylic