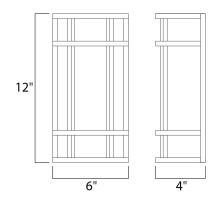

## **MEASUREMENTS**

: 6" W x 12" H x 4" Ext DIMENSION **BACK PLATE** : 5.25" W x 11" H x 9" HCO

HANGING WEIGHT : 3.3 lb

LAMPING

INPUT VOLTAGE : 110-277V

**LUMENS** : 1,100 Rated (700 Del.)

: 1 x 15W LED PCB Integrated , 15W Total **BULB** 