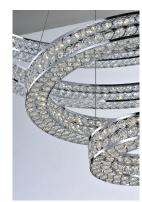

### PRODUCT DESCRIPTION

Frames of metal rings encased with Beveled Crystal Jewels, are finished in Polished Chrome. Suspended by cables as if floating In air, these rings cast rainbows of light when illuminated by the Integrated LED.