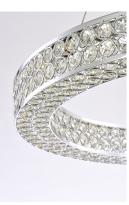

### PRODUCT DESCRIPTION

Frames of metal rings encased with Beveled Crystal Jewels, are finished in Polished Chrome. Suspended by cables as if floating In air, these rings cast rainbows of light when illuminated by the Integrated LED.

#### GLASS

Beveled Crystal BC

#### MATERIAL

Steel + Crystal