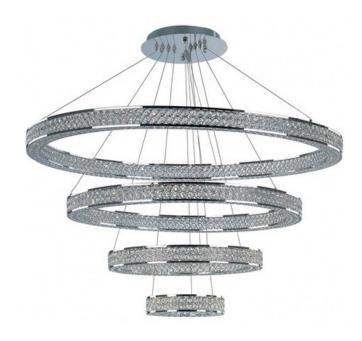

### PRODUCT DESCRIPTION

Frames of metal rings encased with Beveled Crystal Jewels, are finished in Polished Chrome. Suspended by cables as if floating In air, these rings cast rainbows of light when illuminated by the Integrated LED.

### **MEASUREMENTS**

DIMENSION : 40" L x 40" W x 2.75" H

MAX OAH : 118" OAH

CANOPY : 11" W x 1.75" H x 11" L

HANGING WEIGHT : 32.84 lb