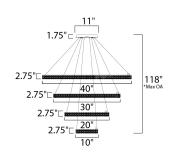

max overall height

### **MEASUREMENTS**

DIMENSION : 40" L x 40" W x 2.75" H

MAX OAH : 118" OAH

CANOPY : 11" W x 1.75" H x 11" L

HANGING WEIGHT : 32.84 lb