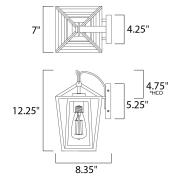

\*height from center of outlet to the top of the fixture

## **MEASUREMENTS**

DIMENSION : 7" W x 12.25" H x 8.35" Ext : 4.25" W x 5.25" H x 4.75" HCO **BACK PLATE** 

HANGING WEIGHT : 4.4 lb