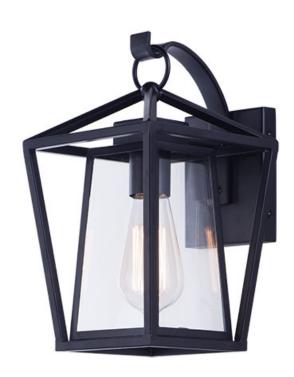

## PRODUCT DESCRIPTION

This frame inside a frame design is the perfect update to this classically inspired outdoor lantern. Durable stainless steel construction is finished in Black and supports an inner frame of Clear panels of glass for a crisp and clean appearance.

### **GLASS**

Clear CL

### MATERIAL

Stainless steel