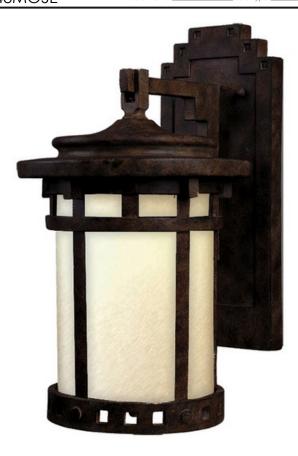

### **PRODUCT DESCRIPTION**

Santa Barbara Dark Sky is a traditional, craftsman/mission style collection from Maxim Lighting in Sienna finish with Mocha glass. Designed to meet the requirements of Dark Sky, these fixtures preserve and protect the nighttime environment and the heritage of dark skies through quality outdoor lighting.

### **LAMPING**

INPUT VOLTAGE : 120V

**LUMENS** : 1,150 Rated

**BULB** : 1 x 60W Incandescent E26 Medium , 60W Total

**BULB INCLUDED** : (Not Included)

DIMMABLE : Yes

## **GLASS**

Mocha MO