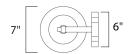

# **MEASUREMENTS**

DIMENSION : 7" W x 13" H x 8.5" Ext **BACK PLATE** : 6" W x 13.75" H x 3" HCO

HANGING WEIGHT : 5.5 lb