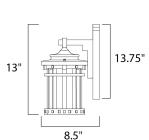

# **MEASUREMENTS**

DIMENSION : 7" W x 13" H x 8.5" Ext **BACK PLATE** : 6" W x 13.75" H x 3" HCO

HANGING WEIGHT : 5.5 lb