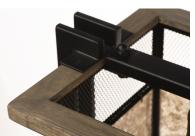

### PRODUCT DESCRIPTION

Frames of wood finished in Barn Wood and cradled by Black metal brackets were used to create this beautiful rustic design. The Black mesh screen is accented with a band of mica and Antique Brass sockets to deliver rustic charm with all the right fixings.

#### MATERIAL

Steel + Wood + Mica