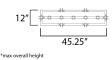

# **MEASUREMENTS**

DIMENSION : 45.25" L x 12" W x 13.75" H

MAX OAH : 57.75" OAH

CANOPY : 5" W x 0.75" H x 11" L

HANGING WEIGHT : 15.1 lb