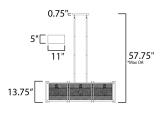

# **MEASUREMENTS**

DIMENSION : 45.25" L x 12" W x 13.75" H

MAX OAH : 57.75" OAH

CANOPY : 5" W x 0.75" H x 11" L

HANGING WEIGHT : 15.1 lb