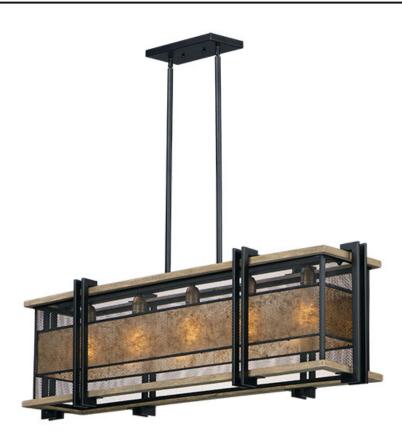

### PRODUCT DESCRIPTION

Frames of wood finished in Barn Wood and cradled by Black metal brackets were used to create this beautiful rustic design. The Black mesh screen is accented with a band of mica and Antique Brass sockets to deliver rustic charm with all the right fixings.

#### **FINISHES OPTION**

Black / Barn Wood / Antique Brass

#### MATERIAL

Steel + Wood + Mica