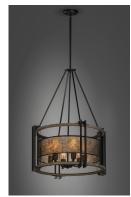

### PRODUCT DESCRIPTION

Frames of wood finished in Barn Wood and cradled by Black metal brackets were used to create this beautiful rustic design. The Black mesh screen is accented with a band of mica and Antique Brass sockets to deliver rustic charm with all the right fixings.

#### **FINISHES OPTION**

Black / Barn Wood / Antique Brass

#### MATERIAL

Steel + Wood + Mica