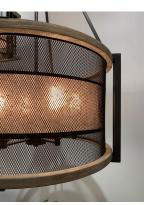

### PRODUCT DESCRIPTION

Frames of wood finished in Barn Wood and cradled by Black metal brackets were used to create this beautiful rustic design. The Black mesh screen is accented with a band of mica and Antique Brass sockets to deliver rustic charm with all the right fixings.

#### **FINISHES OPTION**

Black / Barn Wood / Antique Brass

#### MATERIAL

Steel + Wood + Mica