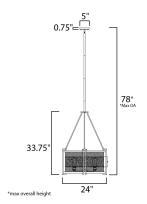

# **MEASUREMENTS**

DIMENSION : 24" L x 24" W x 33.75" H

MAX OAH : 78" OAH

CANOPY : 5" W x 0.75" H x 5" L

HANGING WEIGHT : 16.5 lb