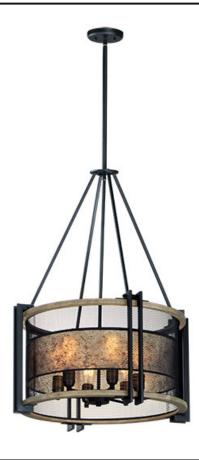

### PRODUCT DESCRIPTION

Frames of wood finished in Barn Wood and cradled by Black metal brackets were used to create this beautiful rustic design. The Black mesh screen is accented with a band of mica and Antique Brass sockets to deliver rustic charm with all the right fixings.

#### **FINISHES OPTION**

Black / Barn Wood / Antique Brass

#### MATERIAL

Steel + Wood + Mica