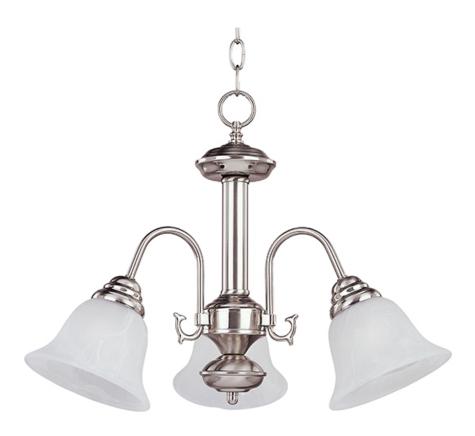

#### **PRODUCT DESCRIPTION**

Maxim Lighting's commitment to both the residential lighting and the home building industries will assure you a product line focused on your basic lighting needs. With the Malaga collection you will find quality lighting that is well designed, well priced and readily available.

# Acorn Country Stone Oil Rubbed Bronze Pewter Polished Brass Satin Nickel

GLASS Marble MR

MATERIAL Steel + Glass

RATINGS cETLus Dry Location