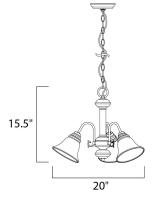

**MEASUREMENTS** 

DIMENSION

BULB

: 20" L x 20" W x 15.5" H HANGING WEIGHT : 6.39 lb