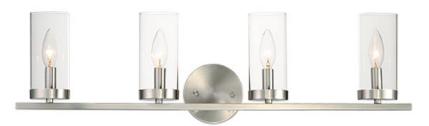

### **PRODUCT DESCRIPTION**

This collection of forever classic designs are available in both Satin Nickle and Black finishes with Clear glass. These fixtures were designed to install easily and priced to work in builder packages.

# **MEASUREMENTS**

DIMENSION : 30" L 8" H x 6" Ext

**BACK PLATE** : 4.75" W x 4.75" H x 6" HCO

HANGING WEIGHT : 4.03 lb

### **LAMPING**

INPUT VOLTAGE : 120V

: 4 x 60W Incandescent E12 Candelabra, 240W BULB

Total

**BULB INCLUDED** : (Not Included)

DIMMABLE LIGHTING\_DIRECTION: Up

\*height from center of outlet to the top of the fixture

### **FINISHES OPTION**

Satin Nickel

# **GLASS**

Clear CL

# MATERIAL

Steel + Glass