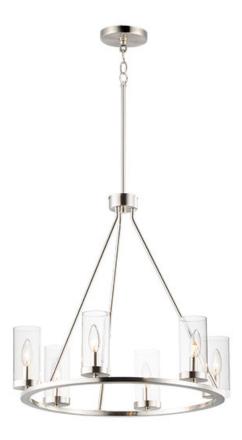

## **PRODUCT DESCRIPTION**

This collection of forever classic designs are available in both Satin Nickle and Black finishes with Clear glass. These fixtures were designed to install easily and priced to work in builder packages.

### **LAMPING**

INPUT VOLTAGE :120V

: 6 x 60W Incandescent E12 Candelabra , 360W Total

**BULB INCLUDED** : (Not Included)

DIMMABLE : Yes

## **GLASS**

Clear CL

# MATERIAL

Steel + Glass