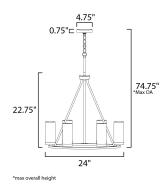

### **MEASUREMENTS**

**DIMENSION** : 24" L x 24" W x 22.75" H

MAX OAH : 74.75" OAH

CANOPY : 4.75" W x 0.75" H x 4.75" L

HANGING WEIGHT : 9.11 lb