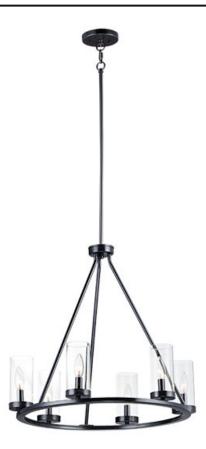

# **PRODUCT DESCRIPTION**

This collection of forever classic designs are available in both Satin Nickle and Black finishes with Clear glass. These fixtures were designed to install easily and priced to work in builder packages.

#### **LAMPING**

: 120V INPUT VOLTAGE

: 6 x 60W Incandescent E12 Candelabra , 360W Total

**BULB INCLUDED** : (Not Included)

DIMMABLE : Yes

#### **GLASS**

Clear CL

# MATERIAL

Steel + Glass