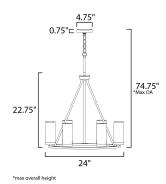

#### **MEASUREMENTS**

**DIMENSION** : 24" L x 24" W x 22.75" H

MAX OAH : 74.75" OAH

CANOPY : 4.75" W x 0.75" H x 4.75" L

HANGING WEIGHT : 9.11 lb