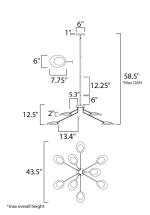

## **MEASUREMENTS**

DIMENSION : 43.25" L x 43.25" W x 12.5" H

MAX OAH : 58.5" OAH CANOPY : 6" W x 1" H x 6" L

HANGING WEIGHT : 16.5 lb