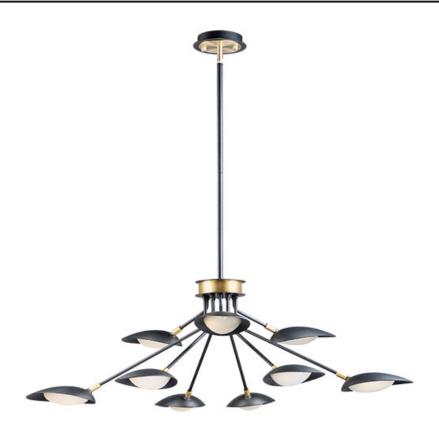

### PRODUCT DESCRIPTION

Inspired by Mid-Century Modern design, this collection features tapered hoods that conceal LED modules that can be adjusted to direct the light. The Black finish with contrasting Satin Brass accents softens the look to work in a broader range of design. The wall pin up lamps work great at bedside while the floor lamp version is at home next to a chair.

## **MEASUREMENTS**

DIMENSION : 43.25" L x 43.25" W x 12.5" H

MAX OAH : 58.5" OAH CANOPY : 6" W x 1" H x 6" L

HANGING WEIGHT : 16.5 lb