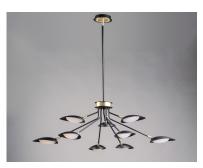

### PRODUCT DESCRIPTION

Inspired by Mid-Century Modern design, this collection features tapered hoods that conceal LED modules that can be adjusted to direct the light. The Black finish with contrasting Satin Brass accents softens the look to work in a broader range of design. The wall pin up lamps work great at bedside while the floor lamp version is at home next to a chair.

## **MEASUREMENTS**

DIMENSION : 43.25" L x 43.25" W x 12.5" H

MAX OAH : 58.5" OAH CANOPY : 6" W x 1" H x 6" L

HANGING WEIGHT : 16.5 lb