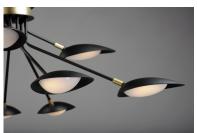

### PRODUCT DESCRIPTION

Inspired by Mid-Century Modern design, this collection features tapered hoods that conceal LED modules that can be adjusted to direct the light. The Black finish with contrasting Satin Brass accents softens the look to work in a broader range of design. The wall pin up lamps work great at bedside while the floor lamp version is at home next to a chair.

### MATERIAL

Aluminum+Acrylic