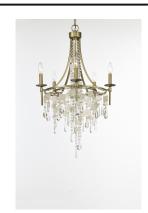

# PRODUCT DESCRIPTION

\*max overall height

Smaller scale chandeliers finished in Golden Silver are draped with strands of Capiz Shell and crystal. These chandeliers work well in bedroom and bath areas as well as smaller dining rooms.