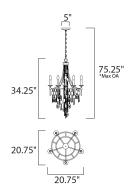

# **MEASUREMENTS**

DIMENSION : 20.75" L x 20.75" W x 34.25" H

MAX OAH : 75.25" OAH

CANOPY : 5" W x 1.25" H x 5" L

HANGING WEIGHT : 12.54 lb WIRE LENGTH : 120"