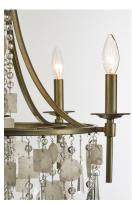

#### **LAMPING**

INPUT VOLTAGE : 110-130V

BULB :  $5 \times 60 \text{W}$  Incandescent E12 Candelabra , 300W Total

BULB INCLUDED : (Not Included)

DIMMABLE : Yes