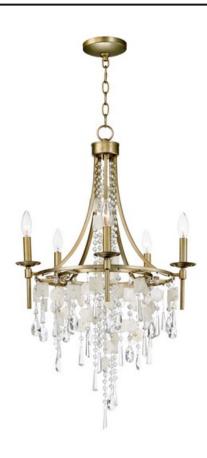

# PRODUCT DESCRIPTION

\*max overall height

Smaller scale chandeliers finished in Golden Silver are draped with strands of Capiz Shell and crystal. These chandeliers work well in bedroom and bath areas as well as smaller dining rooms.

#### **FINISHES OPTION**

Capiz / Gold Silver

## MATERIAL

Steel+Crystal+ Capiz Shell