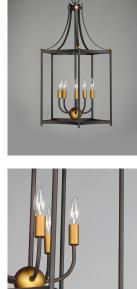

## **PRODUCT DESCRIPTION**

Classic open air frames of Oil Rubbed Bronze with rich Antique Brass accents give this classic design an upscale appearance at a price everyone can afford.

MEASUREMENTS

DIMENSION MAX OAH CANOPY HANGING WEIGHT : 11 lb : 120" WIRE LENGTH

## LAMPING

- INPUT VOLTAGE : 110-130V BULB **BULB INCLUDED** DIMMABLE :Yes
- : 18.25" L x 18.25" W x 32" H : 68.75" OAH : 5" W x 0.75" H x 5" L
- : 5 x 60W Incandescent E12 Candelabra , 300W Total : (Not Included)