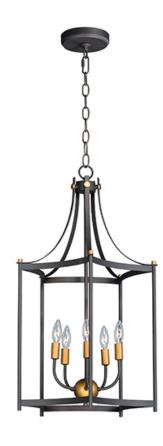

## **PRODUCT DESCRIPTION**

Classic open air frames of Oil Rubbed Bronze with rich Antique Brass accents give this classic design an upscale appearance at a price everyone can afford.

MEASUREMENTS

DIMENSION MAX OAH CANOPY HANGING WEIGHT : 11 lb : 120" WIRE LENGTH

## **FINISHES OPTION**

Oil Rubbed Bronze / Antique Brass

MATERIAL Steel

RATINGS cETLus Dry Location

ADDITIONAL ADJUSTABLE **OPERATING TEMPERATURE:** -20°C (-4°F), 40°C (104°F)

Always consult a qualified electrician before installing any lighting product.