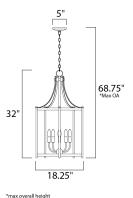

## **PRODUCT DESCRIPTION**

Classic open air frames of Oil Rubbed Bronze with rich Antique Brass accents give this classic design an upscale appearance at a price everyone can afford.

MEASUREMENTS

DIMENSION MAX OAH CANOPY HANGING WEIGHT : 11 lb : 120" WIRE LENGTH

## LAMPING

- INPUT VOLTAGE : 110-130V BULB **BULB INCLUDED** DIMMABLE :Yes
- : 18.25" L x 18.25" W x 32" H : 68.75" OAH : 5" W x 0.75" H x 5" L
- : 5 x 60W Incandescent E12 Candelabra , 300W Total : (Not Included)