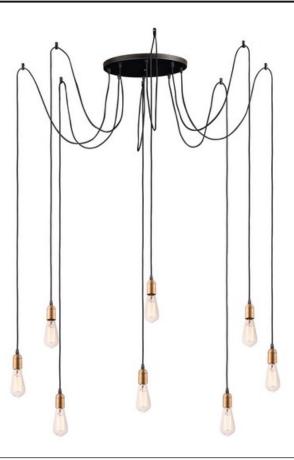

## PRODUCT DESCRIPTION

Cords of Black fabric support metal sockets finished in a natural Antique Brass allow you to create unique and fun lighting. All except the single pendant are supplied with hangers that attach to the ceiling to allow you to swag each socket. There are a number of optional bulbs to choose from.

#### **FINISHES OPTION**

Black / Antique Brass

### MATERIAL

Steel + Aluminum