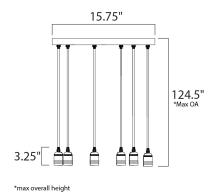

#### **MEASUREMENTS**

DIMENSION : 15.75" L x 15.75" W x 3.25" H

MAX OAH : 124.5" OAH

CANOPY : 15.75" W x 1" H x 15.75" L

HANGING WEIGHT : 6.6 lb WIRE LENGTH : 120"

LAMPING

INPUT VOLTAGE : 110-130V

BULB : 8 x 60W Incandescent E26 Medium , 480W Total