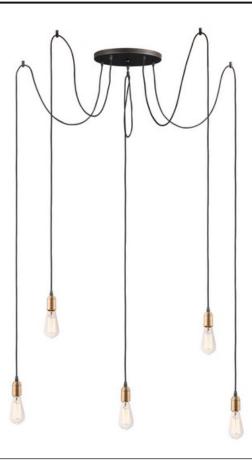

### PRODUCT DESCRIPTION

Cords of Black fabric support metal sockets finished in a natural Antique Brass allow you to create unique and fun lighting. All except the single pendant are supplied with hangers that attach to the ceiling to allow you to swag each socket. There are a number of optional bulbs to choose from.