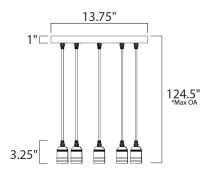

\*max overall height

#### **MEASUREMENTS**

DIMENSION : 13.75" L x 13.75" W x 3.25" H

MAX OAH : 124.5" OAH

CANOPY : 13.75" W x 1" H x 13.75" L

HANGING WEIGHT : 4.84 lb WIRE LENGTH : 120"