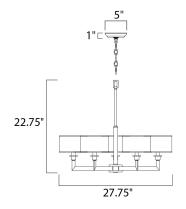

## **MEASUREMENTS**

DIMENSION : 27.25" L x 27.75" W x 22.75" H

MAX OAH : 58.75" OAH CANOPY : 5" W x 1" H x 5" L

HANGING WEIGHT : 11.46 lb