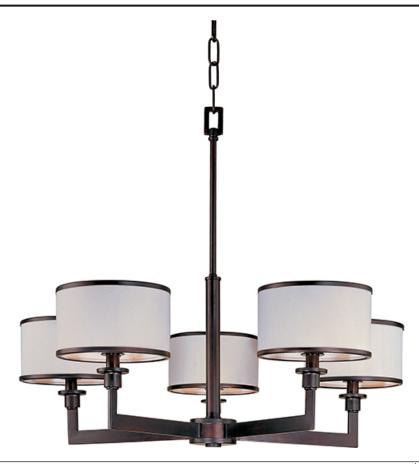

### PRODUCT DESCRIPTION

The Nexus collection is the true standard for contemporary lighting. The flat rectangular tube arm forms to a perfect angle and comes finished in choice of Satin Nickel or Oil Rubbed Bronze. The White fabric drum shade is trimmed with metal rings in matching finish for a clean, tailored look.